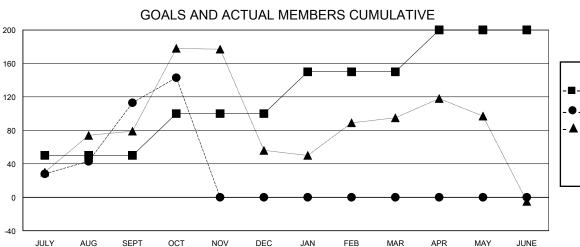

## MONTHLY MEMBERSHIP PROGRESS REPORT

District 324 I

GMT: LOCATION INDIA GMT CA

| Clubs         |               |             |               | Members               |                       |                         |                                                    |
|---------------|---------------|-------------|---------------|-----------------------|-----------------------|-------------------------|----------------------------------------------------|
|               | RESULTS FOR   | R 2024-2025 |               | RESULTS FOR 2024-2025 |                       |                         |                                                    |
| QUARTER       | NEW CLUB GOAL | NEW CLUBS   | DROPPED CLUBS | QUARTER MEMB          | ER GROWTH NET<br>GOAL | MEMBER GROWTH<br>ACTUAL | DROPPED<br>MEMBERS ACTUAL<br>(including transfers) |
| JULY/AUG/SEPT | 4             | 1           | 0             | JULY/AUG/SEPT         | 50                    | 171                     | 48                                                 |
| OCT/NOV/DEC   | 0             | 1           | 0             | OCT/NOV/DEC           | 50                    | 37                      | 6                                                  |
| JAN/FEB/MAR   | 4             | 0           | 0             | JAN/FEB/MAR           | 50                    | 0                       | 0                                                  |
| APR/MAY/JUNE  | 2             | 0           | 0             | APR/MAY/JUNE          | 50                    | 0                       | 0                                                  |

| ■- | MEMBER GROWTH NET GOAL |
|----|------------------------|
| •- | MEMBER GROWTH ACTUAL   |

- ▲ - LAST YEAR MEMBERSHIP ACTUAL

Results as of: 10/31/2024

| DROPPED CLUBS: 0 |    |
|------------------|----|
| DROPPED MEMBERS  |    |
| DECEASED         | 2  |
| CLUB CANCELLED   | 0  |
| OTHER            | 52 |
| TOTAL            | 54 |