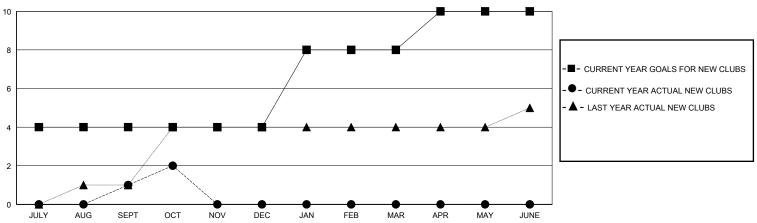

## MONTHLY MEMBERSHIP PROGRESS REPORT

District 324 I

GMT: LOCATION INDIA GMT CA

| Clubs         |               |             |               | Members               |                       |                         |                                                    |
|---------------|---------------|-------------|---------------|-----------------------|-----------------------|-------------------------|----------------------------------------------------|
|               | RESULTS FOR   | R 2024-2025 |               | RESULTS FOR 2024-2025 |                       |                         |                                                    |
| QUARTER       | NEW CLUB GOAL | NEW CLUBS   | DROPPED CLUBS | QUARTER MEMB          | ER GROWTH NET<br>GOAL | MEMBER GROWTH<br>ACTUAL | DROPPED<br>MEMBERS ACTUAL<br>(including transfers) |
| JULY/AUG/SEPT | 4             | 1           | 0             | JULY/AUG/SEPT         | 50                    | 171                     | 48                                                 |
| OCT/NOV/DEC   | 0             | 1           | 0             | OCT/NOV/DEC           | 50                    | 37                      | 6                                                  |
| JAN/FEB/MAR   | 4             | 0           | 0             | JAN/FEB/MAR           | 50                    | 0                       | 0                                                  |
| APR/MAY/JUNE  | 2             | 0           | 0             | APR/MAY/JUNE          | 50                    | 0                       | 0                                                  |